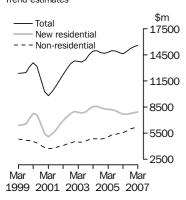

### TREND

• The March quarter trend estimate of the total value of building work commenced fell 0.1% from the revised December quarter estimate.

 The value of new residential building commenced rose 1.0%. New house commencements rose 1.0% and new other residential commencements rose 1.1%. The value of commencements for alterations and additions to residential buildings fell 3.9%. The value of non-residential building fell by 0.7%

### SEASONALLY ADJUSTED

- In seasonally adjusted terms, the estimate of the total value of building work commenced in the March quarter fell 0.4% from the revised December quarter estimate.
- Commencements of new residential buildings fell 1.5%, to \$7,998.0m. New house commencements rose 1.2%, to \$5,692.4m, while new other residential building fell 7.6%, to \$2,305.5m. Alterations and additions fell 8.0%, to \$1,367.8m. Non-residential work commenced rose 2.6%, to \$6,618.2m.