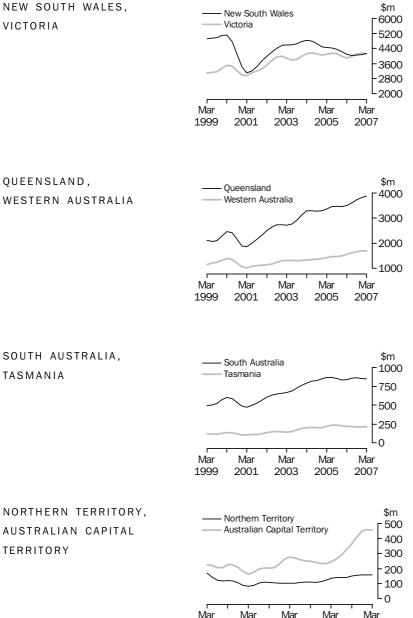

### TREND ESTIMATES

NEW SOUTH WALES. VICTORIA

TASMANIA

TERRITORY

1999

2001

2003

2005

2007

The trend estimate of the total value of building work done in New South Wales rose 1.8% in the March quarter and is now showing rises for three quarters. The trend estimate of the total value of building work done in Victoria fell 1.0% in the current quarter following three quarters of growth.

The trend estimate of the total value of building work done in Queensland rose 1.8% having risen for five consecutive quarters. The trend estimate of the total value of building work done in Western Australia rose 0.2% and shows fourteen consecutive quarters of growth.

The trend estimate of the total value of building work done in South Australia fell 0.5% and has fallen for two quarters. The trend estimate of the total value of building work done in Tasmania rose 2.4% and is now showing two quarters of growth.

The trend estimate of the total value of building work done in the Northern Territory fell 0.6% following five quarters of growth. The trend estimate of the total value of building work done in the Australian Capital Territory fell 1.5% following eight quarters of growth.