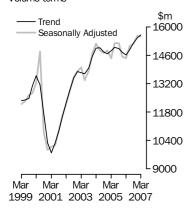

### VALUE OF WORK DONE, VOLUME TERMS

### TREND ESTIMATES

- The trend estimate of the value of total building work done for the March quarter rose 0.9% on the revised December quarter estimate.
- The value of new residential building work done rose 0.8% in the latest quarter. New houses rose 2.5%, while new other residential buildings fell 3.2%. Alterations and additions rose 0.4% and non-residential work done in the quarter rose 1.2%.

### SEASONALLY ADJUSTED ESTIMATES

- The seasonally adjusted March quarter estimate of the value of total building work done fell 0.2%, to \$15,535.7m, on the revised December quarter estimate.
- New residential work rose 1.4%, to \$7,950.8m. Work on new houses rose 4.2%, to \$5,632.7m, while new other residential building work fell 4.9%, to \$2,318.1m. Alterations and additions fell 2.6%, to \$1,487.3m. Non-residential work done in the quarter fell 1.5%, to \$6,097.6m, on the revised December quarter estimate.