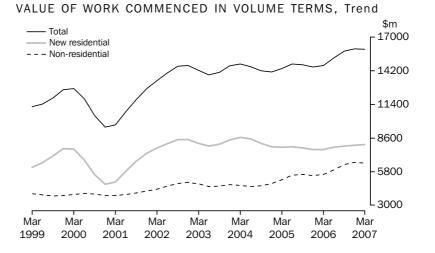

### TREND

• The March quarter trend estimate of the total value of building work commenced fell 0.1% from the revised December quarter estimate.

 The value of new residential building commenced rose 1.0%. New house commencements rose 1.0% and new other residential commencements rose 1.1%. The value of commencements for alterations and additions to residential buildings fell 3.9%. The value of non-residential building fell by 0.7%

### SEASONALLY ADJUSTED

- In seasonally adjusted terms, the estimate of the total value of building work commenced in the March quarter fell 0.4% from the revised December quarter estimate.
- Commencements of new residential buildings fell 1.5%, to \$7,998.0m. New house commencements rose 1.2%, to \$5,692.4m, while new other residential building fell 7.6%, to \$2,305.5m. Alterations and additions fell 8.0%, to \$1,367.8m. Non-residential work commenced rose 2.6%, to \$6,618.2m.